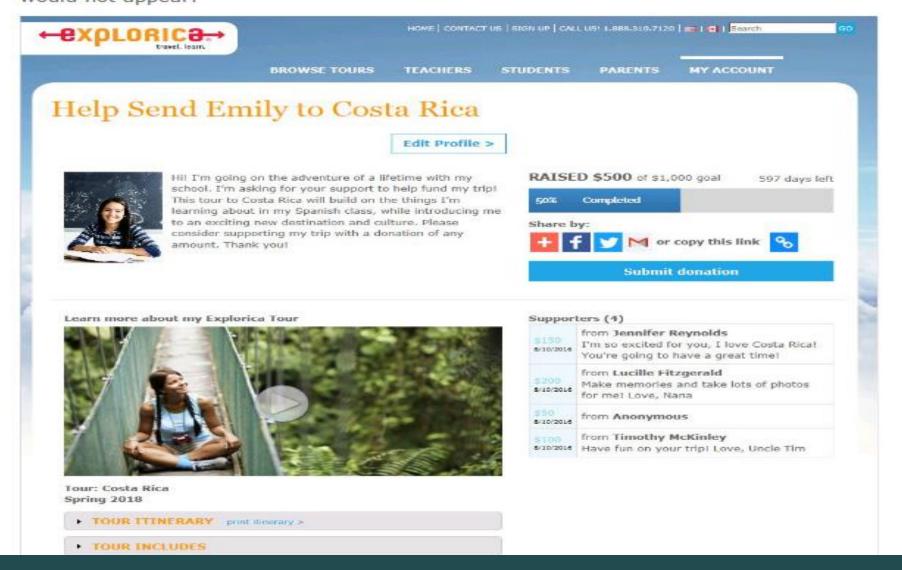

#### Personal fundraising page

Every paying trip participant receives their very own fundraising page on explorica.com, and the page is generated automatically upon enrollment. Participants can personalize their page, or just use the provided default content, and begin accepting donations immediately. Here's a quick overview of how it works:

#### Accessing your fundraising page

As soon as a paying participant enrolls, they can access their personal fundraising page by logging in to their Tour Center and clicking on the "Go to my fundraising page" link in the "Tour Account" module:

# ▼ TOUR ACCOUNT make a payment > terms & conditions > Remaining Balance: \$1,601.25 Payment Plan: Monthly automated plan (checking account) Amount Paid: \$362.75 Last Payment Made: Aug 5, 2016 Next Payment Due: Sep 5, 2016 details > Go to my fundraising page >

MAKING TRAVEL MORE ACCESSIBLE

fundraising

personal fundraising page

**Using your Explorica Fundraising Page** 

Follow the online directions and forward this to friends and family to have them help You reach your travel goals!