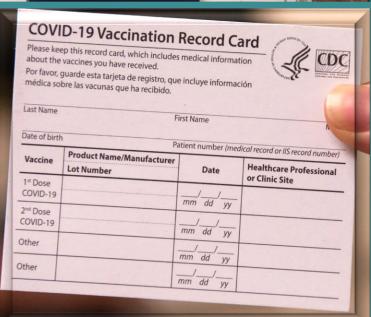

CDC cards with proof of Covid Vaccination AND boosters will be required by NO LATER than our March meeting 2024.

\*If additional shots become necessary, we will let you know and expect that they too will be mandatory to travel.