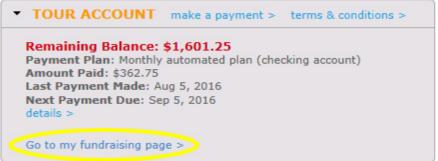

#### Accessing your fundraising page

As soon as a paying participant enrolls, they can access their personal fundraising page by logging in to their Tour Center and clicking on the "Go to my fundraising page" link in the "Tour Account" module: