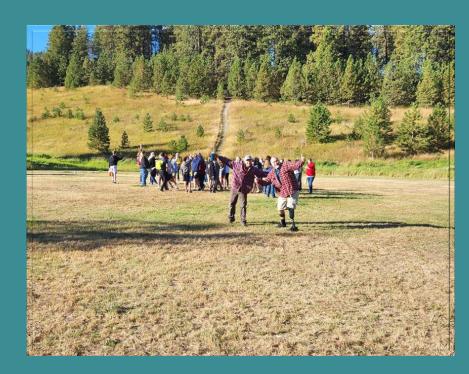

# Team Building Days

- Goal: These days are to create a "Travel Family"
- Date:Saturday, May 18, 2024, from 9-1pm
- Location: Phillip's Farm
- Who is to attend:
  - ALL travelers (Adult and student) need to attend so we can get organized for our long-awaited journey to the land down under!
- Money is non-refundable