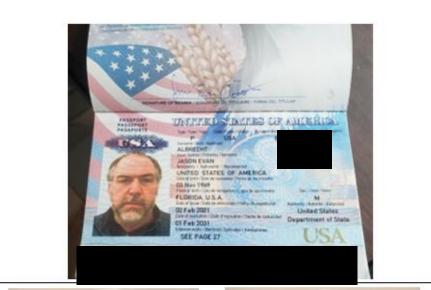

## Passports and entry requirements

- You should have completed a passport check with Stacy tonight, if you did not ... DO SO BEFORE YOU LEAVE
- Your passport must be valid through *the END of December 2024* (6 months after our return date)
- You should already have your passport updated

- Double check that the name on your Explorica account matches your passport EXACTLY
- We are missing several passports on the Explorica site and have several that are expired or not meeting the end of December 2024 time frame
- We will have an entry requirement form (like a visa) for both New Zealand and Australia. We will update in March. Expect this to be an additional fee.