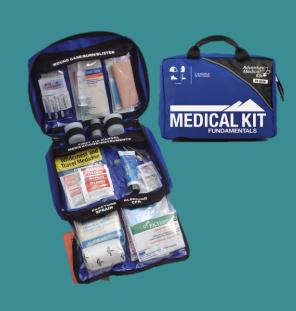

### Keep safe and be prepared while on tour

Make sure you are prepared while on tour to help yourself when needed:

We have other items too but here are basic items for you to pack: Basic medical kit might include:

### Talking points from Tiffany Skinner

- This is a wonderful opportunity for students to practice being responsible for their own physical health in a controlled environment! I will be just a shout away when needed and we can partner together.
- Parents, set them up for success! Go through the kit with your kiddos and talk about each item, i.e.. what is each item, what is it used for, how is it used, can I do this by myself?
- The med person will have a supply of all these items as well and many, many more for the "not so common" occurrences and emergencies. Parents don't need to send items for every possible issue they can think of.
- ➤ Remember Tiffany is here for emergencies purposes only and all travelers are expected to be independent with their routine medical needs while on tour