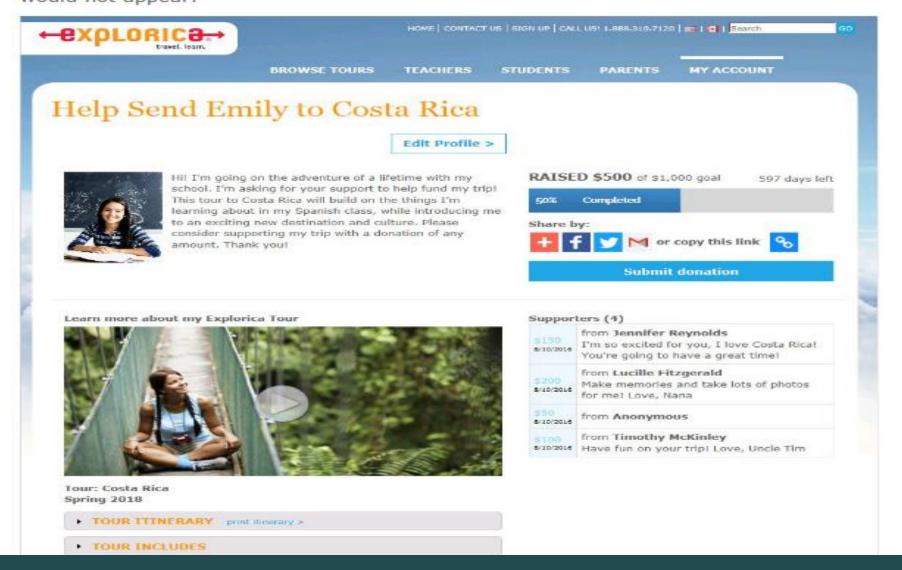

### Personal fundraising page

Every paying trip participant receives their very own fundraising page on explorica.com, and the page is generated automatically upon enrollment. Participants can personalize their page, or just use the provided default content, and begin accepting donations immediately. Here's a quick overview of how it works:

### **Using your Explorica Fundraising Page**

Follow the online directions and forward this to friends and family to have them help You reach your travel goals!