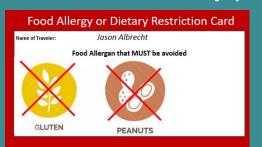

### Food Allergies while on tour:

- Allergy table cards prevent food confusion Make sure your allergies are known and updated – this will be used at all meals while on tour!
- ➤ You should have shared all allergies with Daniel tonight if not, do so before you leave tonight so we can report these to Explorica and make your cards
- This will be provided to you prior to the tour departure by your travel leaders
- Are there dietary options on these tours?
  - Answer: Explorica does have different meal options depending on individual needs. Explorica will accommodate all medical and/or religious requirements but does not cater to dietary preferences.