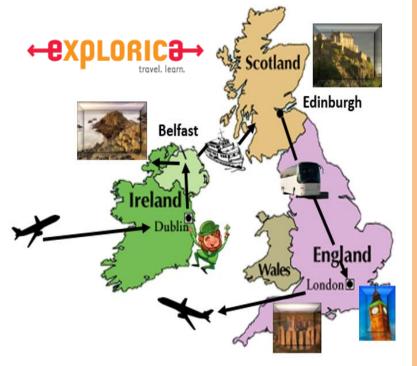

## Expedition to the Isles

June 12, 2018 - June 21, 2018

Join Matthew Haley and Jason Albrecht, in conjunction with Explorica Student Travel, on a 10-day trip of a lifetime through Ireland, Scotland, and England!

#### Day 2: Hello Dublin

- Meet your Tour Director and check into your hotel
- > Irish Dance Lesson
- ) Gaelic Games
- › Leprechaun Museum visit

#### Day 3: Dublin Landmarks

- Dublin Walking Sightseeing Tour: Trinity College, Book of Kells, St. Patrick's Cathedral
- > Travel to Belfast: Lower Falls, Shankill Road, Belfast murals
- > Belfast Guided Sightseeing Tour

#### Day 4: Giant's Causeway & Derry

- > Giant's Causeway Excursion
- Derry Guided Sightseeing Tour

### Day 5: Belfast - Edinburgh

- > Travel to Edinburgh
- > Ferry to Cairnryan
- > Edinburgh "ghost tour"
- Medieval Style Dinner

#### Day 6: Edinburgh

- > Edinburgh guided tour
- > Edinburgh Castle tour
- > Bagpipes interactive activity/demonstration

#### Day 7: Edinburgh - London

- Travel to London via train
- London City Walk
- > Thames River cruise and ride on the London Eye
- Local Fish & Chips dinner

#### Day 8: London

- Globe Theatre workshop
- London City Walk guided tour
- Chelsea Stadium photo op/shop

#### Day 9: Stonehenge

- > Stonehenge & Bath Guided
- Excursion

Day 10: Return Home

See Edinburgh Castle!

Get an Eye Full of London!

For more information and complete details please visit us at www.globalxpeditions.weebly.com