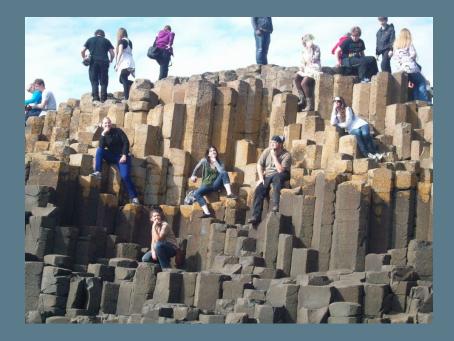

### **St. Patrick's Cathedral**

Day 4: Giant's Causeway & Derry

Giant's Causeway Excursion
Derry Guided Sightseeing Tour

Day 5: Belfast - Edinburgh
≻Travel to Edinburgh
≻Ferry to Cairnryan
≻Edinburgh "ghost tour"
≻Medieval Style Dinner