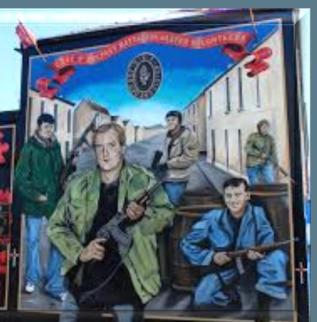

#### Day 3: Dublin Landmarks

 Dublin Walking Sightseeing Tour: Trinity College, Book of Kells, St.
 Patrick's Cathedral
 Travel to Belfast: Lower Falls,
 Shankill Road, Belfast murals
 Belfast Guided Sightseeing Tour

Shankill Road and the Belfast Murals