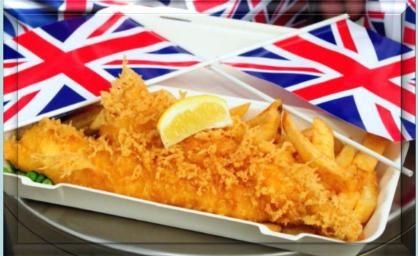

#### Day 7: Edinburgh - London

Travel to London via train
London City Walk
Thames River cruise and ride on the London Eye
Local Fish & Chips dinner