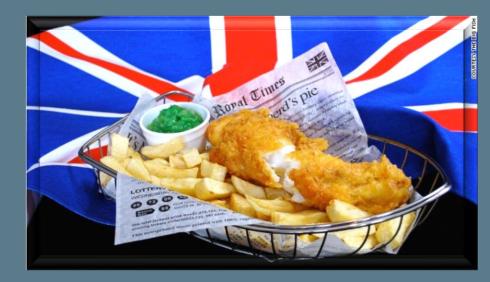

#### Day 7: Edinburgh - London

Travel to London via train
London City Walk
Thames River cruise and ride on the London Eye
Local Fish & Chips dinner