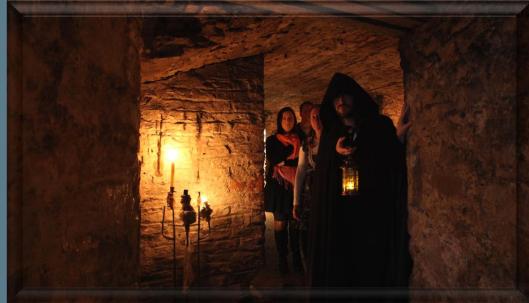

### **St. Patrick's Cathedral**

Day 4: Giant's Causeway & Derry

Giant's Causeway Excursion
Derry Guided Sightseeing Tour

Day 5: Belfast - Edinburgh
≻Travel to Edinburgh
≻Ferry to Cairnryan
≻Edinburgh "ghost tour"
≻Medieval Style Dinner