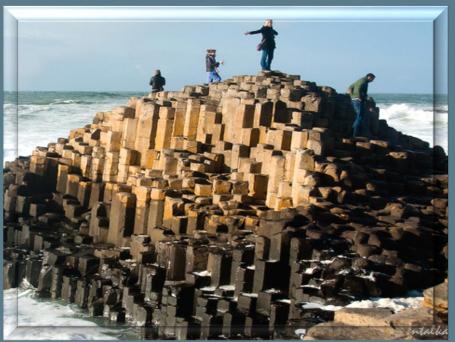

### **St. Patrick's Cathedral**

Day 4: Giant's Causeway & Derry

Giant's Causeway Excursion
Derry Guided Sightseeing Tour

Day 5: Belfast - Edinburgh
≻Travel to Edinburgh
≻Ferry to Cairnryan
≻Edinburgh "ghost tour"
≻Medieval Style Dinner