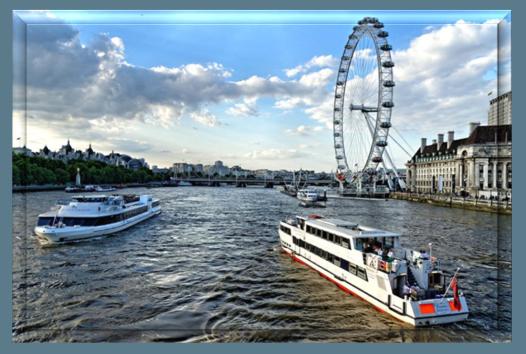

#### Day 7: Edinburgh - London

Travel to London via train
London City Walk
Thames River cruise and ride on the London Eye
Local Fish & Chips dinner