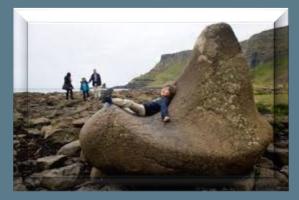

### **St. Patrick's Cathedral**

Day 4: Giant's Causeway & Derry

Giant's Causeway Excursion
Derry Guided Sightseeing Tour

Day 5: Belfast - Edinburgh
≻Travel to Edinburgh
≻Ferry to Cairnryan
≻Edinburgh "ghost tour"
≻Medieval Style Dinner