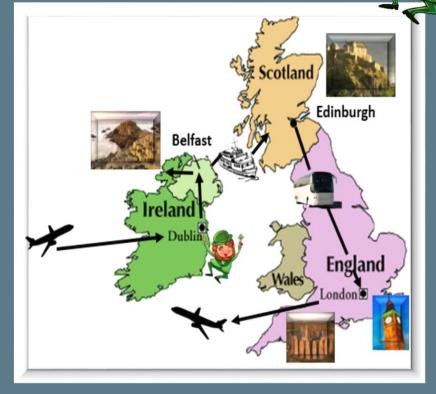

## Our Trip Itinerary

#### Day 1 – Fly overnight to Dublin (June 12<sup>th</sup>)

#### Day 2: Hello Dublin

Meet your Tour Director & check into your hotel
Irish Dance Lesson
Gaelic Games
Leprechaun Museum visit

#### Day 3: Dublin Landmarks

 Dublin Walking Sightseeing Tour: Trinity College, Book of Kells, St.
 Patrick's Cathedral
 Travel to Belfast: Lower Falls,
 Shankill Road, Belfast murals
 Belfast Guided Sightseeing Tour

### **St. Patrick's Cathedral**

Day 4: Giant's Causeway & Derry

Giant's Causeway Excursion
Derry Guided Sightseeing Tour

Day 5: Belfast - Edinburgh
≻Travel to Edinburgh
≻Ferry to Cairnryan
≻Edinburgh "ghost tour"
≻Medieval Style Dinner

#### Day 6: Edinburgh

Edinburgh guided tour
 Edinburgh Castle tour
 Bagpipes interactive activity/demonstration

#### Day 7: Edinburgh - London

Travel to London via train
London City Walk
Thames River cruise and ride on the London Eye
Local Fish & Chips dinner

#### Day 8: London

Globe Theatre workshop
London City Walk guided tour
Chelsea Stadium photo op/shop