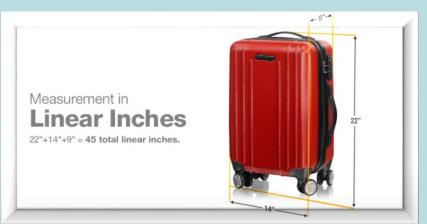

#### > Carry-on: Airlines may vary ... but industry standards

- The maximum dimensions cannot exceed any of the following measurements:
  - 22" long x 14" wide x 9" tall or 114cm (56 x 35 x 23 cm). All carry-on items should be stowed in an overhead bin.