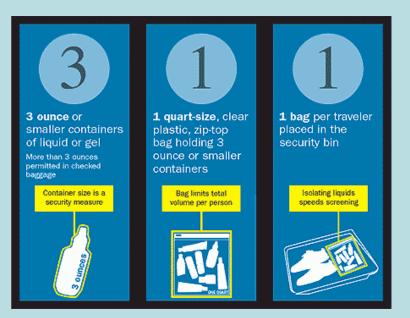

# Liquids, Gels, and Meds

- Remember hotels will have shampoo/conditioner/soap
- Pack limited liquids 1 quart-size clear plastic zip lock
  - Toiletries shampoo, toothpaste, mouthwash, perfume, shaving foam, aerosols, deodorant, eye care products
- Have all medications in their original packaging and have the prescription on hand.