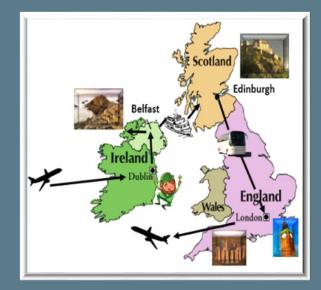

## Our Trip Itinerary

#### Day 1 – Fly overnight to Dublin (June 12<sup>th</sup>)

#### Day 2: Hello Dublin

Meet your Tour Director & check into your hotel
Irish Dance Lesson
Gaelic Games
Leprechaun Museum visit

#### Day 3: Dublin Landmarks

 Dublin Walking Sightseeing Tour: Trinity College, Book of Kells, St.
 Patrick's Cathedral
 Travel to Belfast: Lower Falls,
 Shankill Road, Belfast murals
 Belfast Guided Sightseeing Tour

### **St. Patrick's Cathedral**

Day 4: Giant's Causeway & Derry

Giant's Causeway Excursion
Derry Guided Sightseeing Tour

Day 5: Belfast - Edinburgh
≻Travel to Edinburgh
≻Ferry to Cairnryan
≻Edinburgh "ghost tour"
≻Medieval Style Dinner

#### Day 6: Edinburgh

Edinburgh guided tour
 Edinburgh Castle tour
 Bagpipes interactive activity/demonstration

#### Day 7: Edinburgh - London

Travel to London via train
London City Walk
Thames River cruise and ride on the London Eye
Local Fish & Chips dinner

#### Day 8: London

Globe Theatre workshop
London City Walk guided tour
Chelsea Stadium photo op/shop