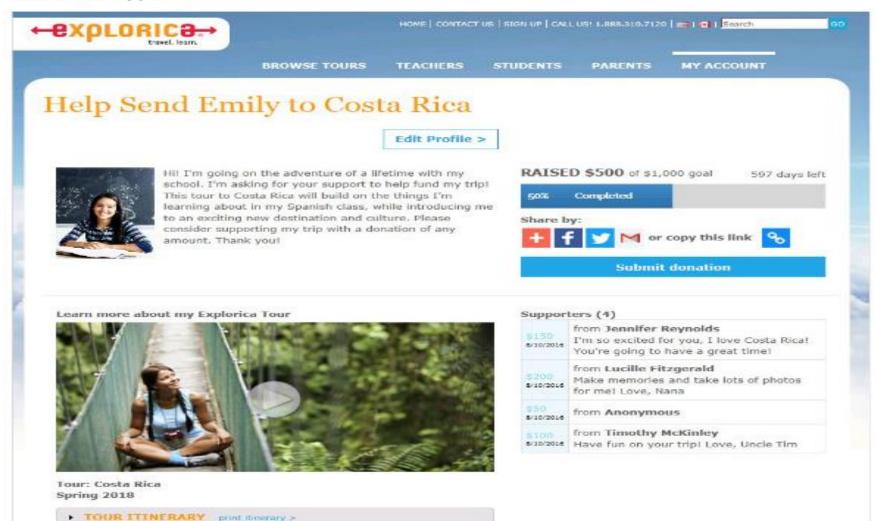

### Personal fundraising page

Every paying trip participant receives their very own fundraising page on explorica.com, and the page is generated automatically upon enrollment. Participants can personalize their page, or just use the provided default content, and begin accepting donations immediately. Here's a quick overview of how it works:

#### Accessing your fundraising page

As soon as a paying participant enrolls, they can access their personal fundraising page by logging in to their Tour Center and clicking on the "Go to my fundraising page" link in the "Tour Account" module:

#### Remaining Balance: \$1,601.25

Payment Plan: Monthly automated plan (checking account) Amount Paid: \$362.75 Last Payment Made: Aug 5, 2016 Next Payment Due: Sep 5, 2016 details >

Go to my fundraising page >